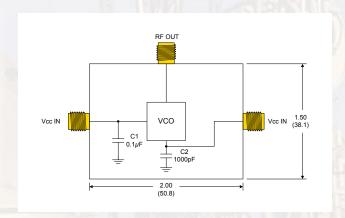

## **Features:**

**Connectors:** Gold Plated SMA Female Connectors

Frequency Range: DC to 6GHz

PCB: 0.062" FR4

**Operating Temperature:** -40°C to +85°C

Crystek's VCO Evaluation boards are a turn key solution to easy stand alone testing. Evaluation boards are constructed using rigid 0.062" FR4 PCB material. Solder down connection method insures that the VCO will receive proper grounding for best testing results. Evaluation boards are available for 0.3" x 0.3" and 0.5" x 0.5" Industrial Standard VCO foot prints. Crystek also produces a line of RF Cables that can be purchased seperately to make connection to equipment an effortless task.