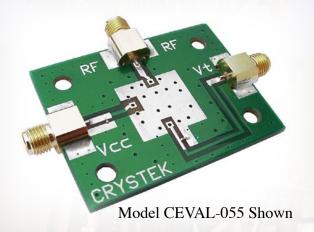

## **Features:**

**Connectors:** Gold Plated SMA Female Connectors

Frequency Range: DC to 6GHz

PCB: 0.062" FR4

**Operating Temperature:** -40°C to +85°C

Crystek's VCO Evaluation boards are a turn key solution to easy stand alone testing. Evaluation boards are constructed using rigid 0.062" FR4 PCB material. Solder down connection method insures that the VCO will receive proper grounding for best testing results. Evaluation boards are available for 0.3" x 0.3" and 0.5" x 0.5" Industrial Standard VCO foot prints. Crystek also produces a line of RF Cables that can be purchased seperately to make connection to equipment an effortless task.

| Part Number | Description                 |
|-------------|-----------------------------|
| CEVAL-033   | 0.3"x 0.3" VCO CVCO33 Model |
| CEVAL-055   | 0.5"x 0.5" VCO CVCO55 Model |